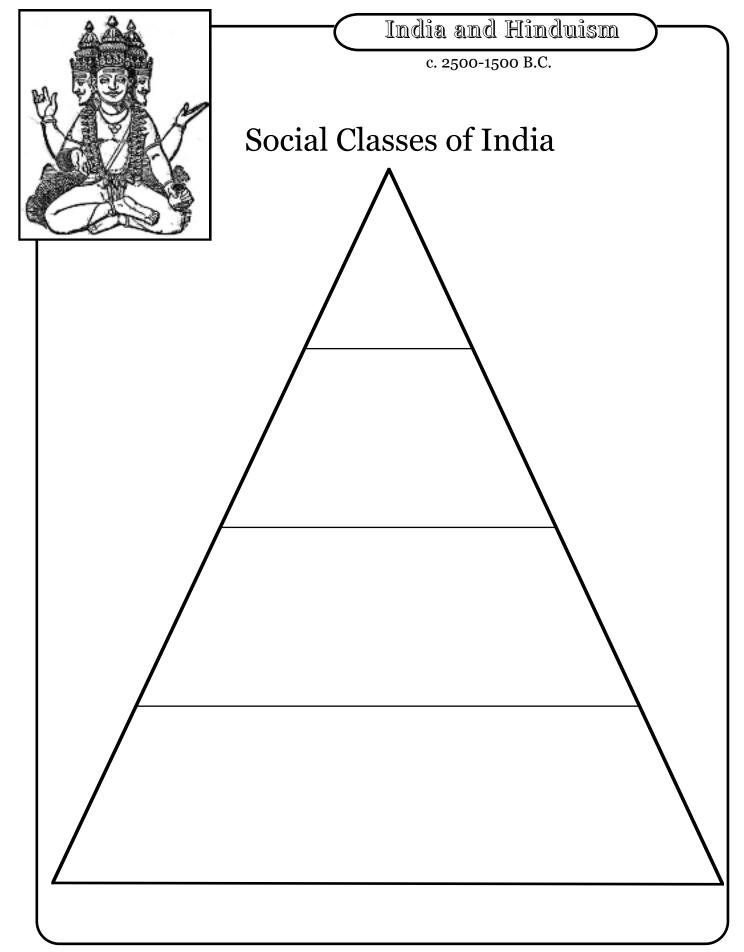

|            |                  | India and Hinduism                     |
|------------|------------------|----------------------------------------|
|            |                  | List some of the beliefs of the Hindus |
| Ex         | plain what the " | caste system" is.                      |
|            | F                |                                        |
|            |                  |                                        |
|            |                  |                                        |
|            |                  |                                        |
|            |                  |                                        |
|            |                  |                                        |
|            | Define the       | e following                            |
| Brahmans   |                  | Kshatriyas                             |
|            |                  |                                        |
| Vaisyuas   |                  | Sudras                                 |
|            |                  |                                        |
|            | nat do vou think | about this system?                     |
|            |                  |                                        |
|            |                  |                                        |
|            |                  |                                        |
|            |                  |                                        |
|            |                  |                                        |
| WE SURE DO | J HAVE A LO'     | T TO BE GRATEFUL FOR!                  |