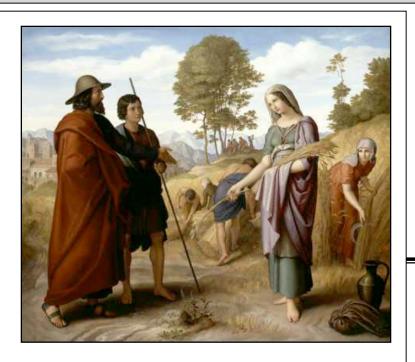

## Ruth and Naomi (c.1200 B.C.)

Ruth followed the good example of Naomi, and then she set a good example herself for others to follow. In the footprints write in some traits you could show to be a good example for others.