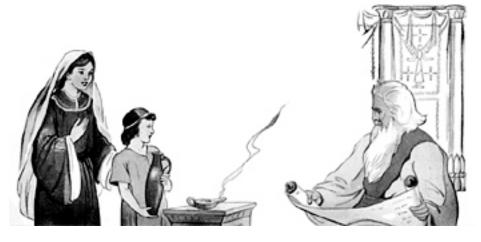

#### Samuel ~ c. 1113 B.C.

At the sound of hearing his name young Samuel stirred in his sleep. He went to Eli, the priest of the temple where he lived and served, and answered "Here am I". Eli answered "I called not, lie down again." As Samuel lie down again he heard is name once more and went again to Eli saying, "Here am I, for thou didst call me." "I called not, my son" Eli said "lie down again." The third time it happened Eli perceived that it must have been the Lord calling. He instructed Samuel to go back to his room and lie down and say WHAT upon hearing his name again. Samuel obeyed and the Lord did come again. Decode the puzzle to find out what Samuel said to the Lord. (You can read about this in 1 Samuel 4-10)