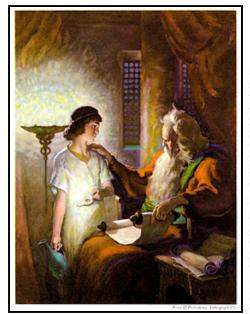

#### Samuel ~ c. 1113 B.C.

At the sound of hearing his name young Samuel stirred in his sleep. He went to Eli, the priest of the temple where he lived and served, and answered "Here am I". Eli answered "I called not, lie down again." As Samuel lie down again he heard is name once more and went again to Eli saying, "Here am I, for thou didst call me." "I called not, my son" Eli said "lie down again." The third time it happened Eli perceived that it must have been the Lord calling. He instructed Samuel to go back to his room and lie down and say WHAT upon hearing his name again. Samuel obeyed and the Lord did come again. Decode the puzzle to find out what Samuel said to the Lord. (You can read about this in 1 Samuel 4-10)